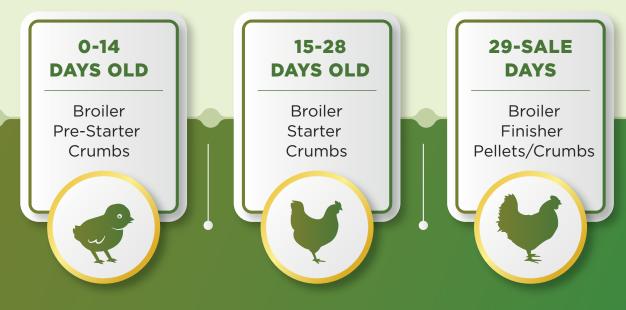

|
|-------------|-----------------------------------------|------------------------|------|
| 7           | 160                                     | 190                    | 0.84 |
| 14          | 500                                     | 490                    | 1.03 |
| 21          | 1070                                    | 940                    | 1.14 |
| 25          | 1500                                    | 1180                   | 1.27 |
| 28          | 1860                                    | 1435                   | 1.3  |
| 36          | 2870                                    | 2030                   | 1.41 |

The above performances were achieved with Vencobb 430Y. Performance may differ for other breeds. \*Under standard farm management conditions.

## **FEEDING REGIME**