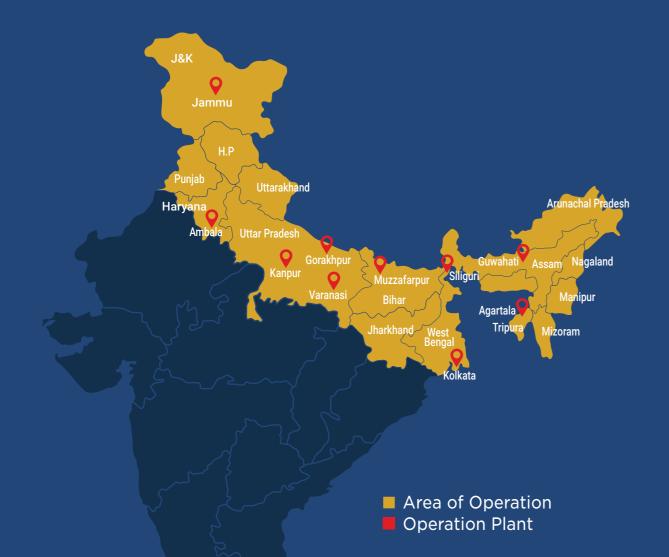

#### Plant

Jammu (J&K), Ambala (Haryana), Gorakhpur, Kanpur, Varanasi (U.P), Muzzafarpur (Bihar), Siliguri Kolkata (West Bengal), Guwahati (Assam), Agartala (Tripura)

## About Us

Established since 2001, today we are amongst the largest commercial manufacturers and sellers of broiler feed in the country. We have a vast network of manufacturing facilities with 9 self-owned plants across the northern and eastern regions of the country which allows us to cater to hundreds of our customers from Kashmir to Tripura.